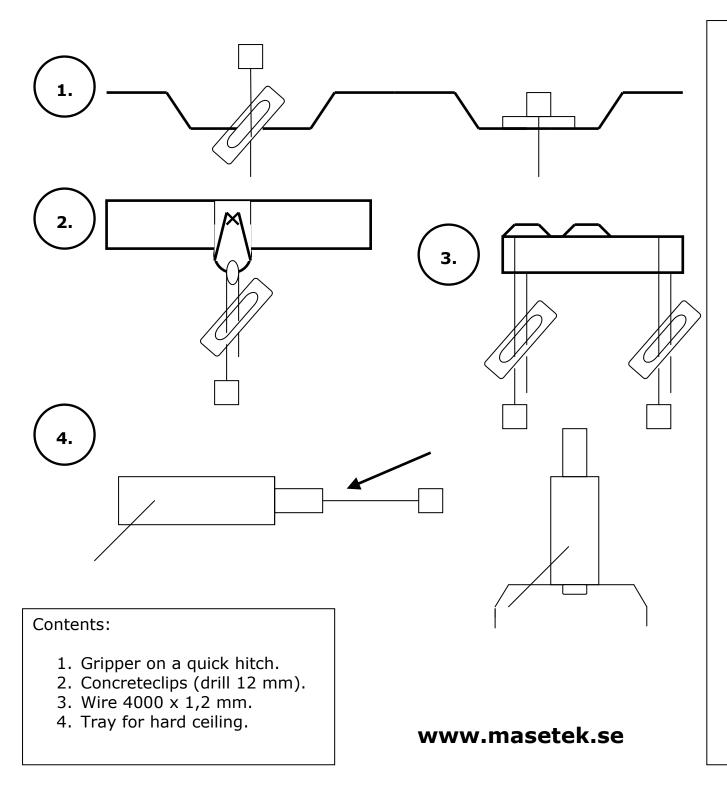

## Contains 10 kit.

A complete wirehanger solution for all kinds of ceiling.

- 1. Hanging from sheet metall, plaster, wood and other sheet material. Drill a 5 mm hole and pull the wire throw the tray. Then after, push throw the hole in the ceiling.
- 1. Hanging from concrete. Normal is 12mm hole whit a deep around 30 mm, but make a test hole first. It may vary depending ski concrete quality. Look up the concrete clips whit a hammer. Pull the wire throw the tray and then throw the outsticking clips, then back throw the tray.
- 2. Hanging around ventilation tubes or similar. Pull the wire throw the tray then around the tube and back throw the tray.
- 3. The gripper is very fast to adjust, the wire go throw the gripper (please see the willow). To adjust the hanging up, just pull the wire downwardly. Don't pull the wire up. For hanging down, push the peg down and adjust. The grippers sit on a quick hitch (SKB 12) for the busbar and give a faster & simplar installation.