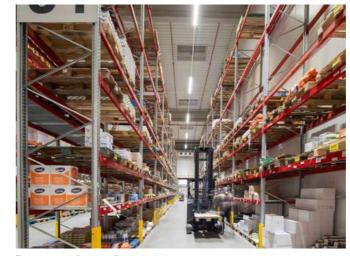

# INDUSTRY

Modern lighting systems are proven to improve efficiency, particularly in large production and logistics halls, resulting in noticeable cost savings. Optimisation of the lighting situation also creates a pleasant working atmosphere.

The efficiency potential can be further increased through the use of energy-efficient and long-lasting LED lights, combined with innovative control and sensor technology (light 4.0) which divides the lighting into zones and controls it. Innovative solutions not only ensure an adequate amount and quality of light in halls, they also take advantage of all the possibilities to make this happen as energy and cost-efficiently as possible.

XXXLutz warehouse, Austria, Photo: Molto Luce

Transgourmet, Germany, Photo: Molto Luce

Tatravagónka, Slovakia, Photo: Molto Luce

Müller Transporte, Austria, Photo: Molto Luce

Penzkofer Bau, Germany, Photo: Molto Luce

INDUSTRY