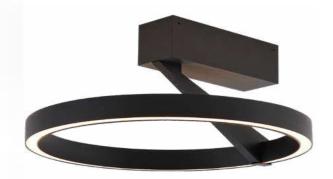

# LON

18

Ceiling or pendant luminaire series, Ring or Hexagon, made of aluminium in black, white, grey or Creative Colours, switchable, with flexible opal diffuser, 2700K, 3000K or 4000K. DALI or casambi dimmable.