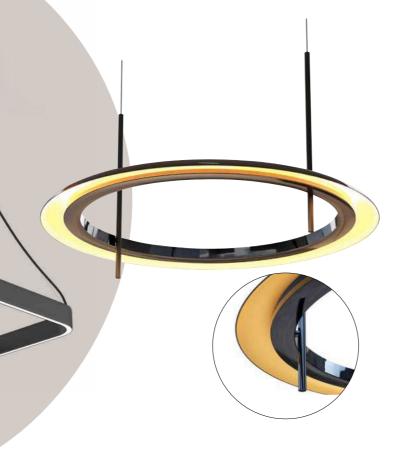

# VUTO

Ring light with intricate suspension, prismatic look, almost glare-free lighting effect, DALI dimmable, 2700 K, elegant look for atmospheric moments.