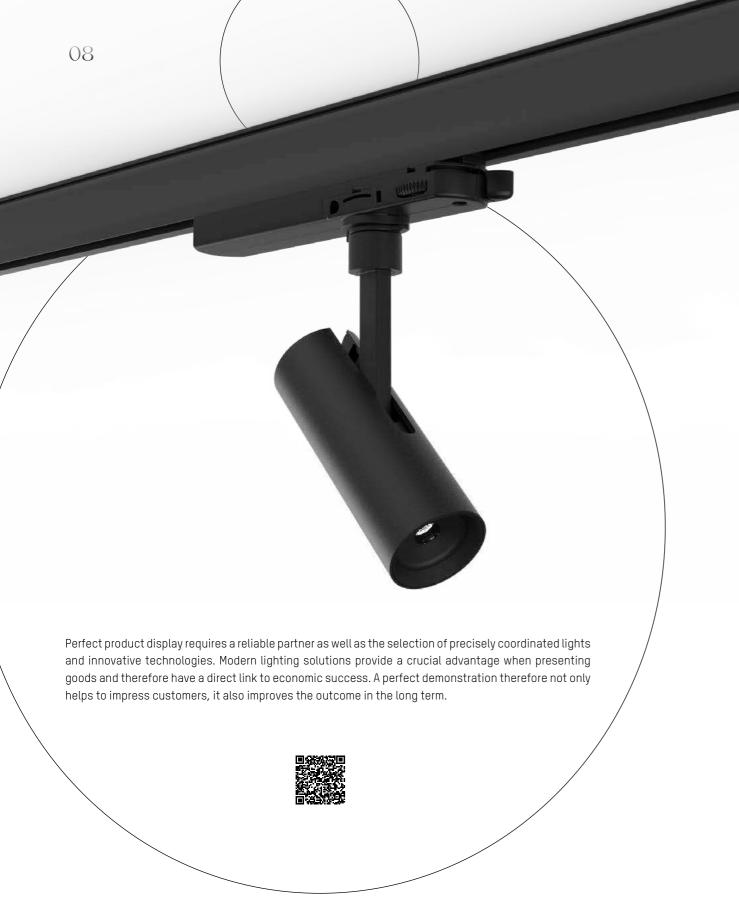

# OFFICE

Nowadays, modern businesses increasingly place value on attractive design for their company buildings and office spaces. Architecture and light are inextricably linked here. The lighting plays a key role, influencing the atmosphere and perception of the company building not just through function, but also through design. Office lighting is becoming increasingly important in this context, because high-quality lighting not only promotes employee well-being and productivity, it also makes a subtle contribution to the overall impact of the company.

# OFFICE

06

Lighting series for single, double, triple and quadruple workstations, single-point control for daylight and motion detection optimises energy consumption, perfect glare control of UGR < 16, 500 lx - 750 lx - 1,000 lx - 1,500 lx, faceted high-gloss louvre in black or silver, specially developed optics, full-surface sensor matrix for optimal energy efficiency available.