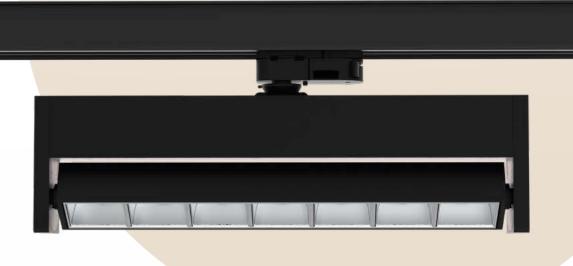

# SHOP & RETAIL

Elegant spotlight series with tool-free replacement of the LED, optic and 3-phase track adapter, large range of lights with the same form factor (3-phase, 2-phase and 24 V track, recessed, surface-mounted, pendant), recessed versions with easy-to-install click system, various tube lengths, in black, white, grey and powder-coated Creative Colours, AC and DC designs possible.