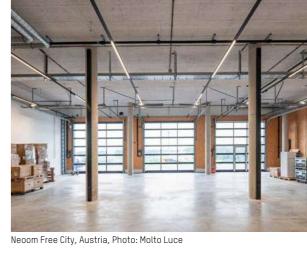

Kortmann Beton, Germany, Photo: Arnt Haug

Neoom Free City, Austria, Photo: Molto Luce

Huber Rappl, Germany, Photo: Molto Luce

Tyrolit, Italia, Photo: Marco Zanta

Work-Experience-Space, Germany, Photo: Projekt Rheinland AG

# INDUSTRY

Modern lighting systems are proven to improve efficiency, particularly in large production and logistics halls, resulting in noticeable cost savings. Optimisation of the lighting situation also creates a pleasant working atmosphere.

The efficiency potential can be further increased through the use of energy-efficient and long-lasting LED lights, combined with innovative control and sensor technology (light 4.0) which divides the lighting into zones and controls it. Innovative solutions not only ensure an adequate amount and quality of light in halls, they also take advantage of all the possibilities to make this happen as energy and cost-efficiently as possible.