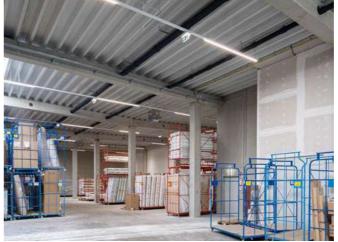

# INDUSTRY

Modern lighting systems are proven to improve efficiency, particularly in large production and logistics halls, resulting in noticeable cost savings. Optimisation of the lighting situation also creates a pleasant working atmosphere.

The efficiency potential can be further increased through the use of energy-efficient and long-lasting LED lights, combined with innovative control and sensor technology (light 4.0) which divides the lighting into zones and controls it. Innovative solutions not only ensure an adequate amount and quality of light in halls, they also take advantage of all the possibilities to make this happen as energy and cost-efficiently as possible.

XXXLutz warehouse, Austria, Photo: Molto Luce

Transgourmet, Germany, Photo: Molto Luce

Tatravagónka, Slovakia, Photo: Molto Luce

Müller Transporte, Austria, Photo: Molto Luce

Penzkofer Bau, Germany, Photo: Molto Luce