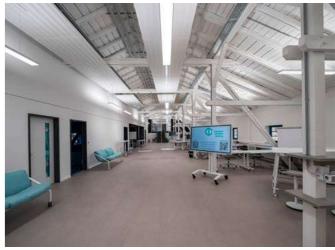

# INDUSTRY

Modern lighting systems are proven to improve efficiency, particularly in large production and logistics halls, resulting in noticeable cost savings. Optimisation of the lighting situation also creates a pleasant working atmosphere.

The efficiency potential can be further increased through the use of energy-efficient and long-lasting LED lights, combined with innovative control and sensor technology (light 4.0) which divides the lighting into zones and controls it. Innovative solutions not only ensure an adequate amount and quality of light in halls, they also take advantage of all the possibilities to make this happen as energy and cost-efficiently as possible.

XXXLutz warehouse, Austria, Photo: Molto Luce

Transgourmet, Germany, Photo: Molto Luce

Tatravagónka, Slovakia, Photo: Molto Luce

Müller Transporte, Austria, Photo: Molto Luce

Penzkofer Bau, Germany, Photo: Molto Luce