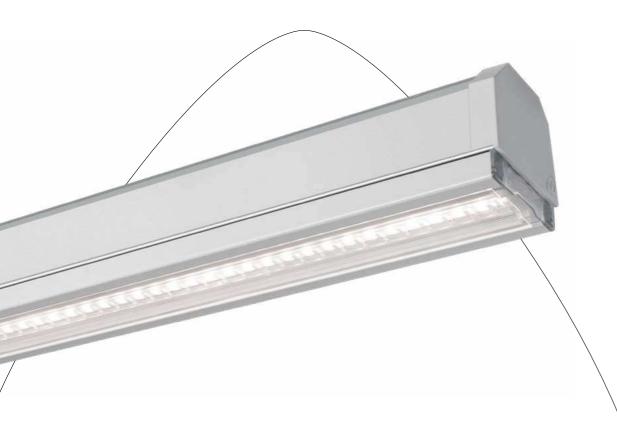

Profile lighting series made of aluminium, surface white, black, grey or powder-coated in Creative Colours, available as a surface-mounted, recessed or pendant variant, linear or round designs, single lights or system variants available.

# LIGHT 4.0 🎇

Our modern lighting systems with direct communication between sensors and DALI-2 lights offer flexible planning options.

Our trunking system, high bay or damp-proof luminaires allow energy and CO2 savings of up to 91% thanks to intelligent controls.