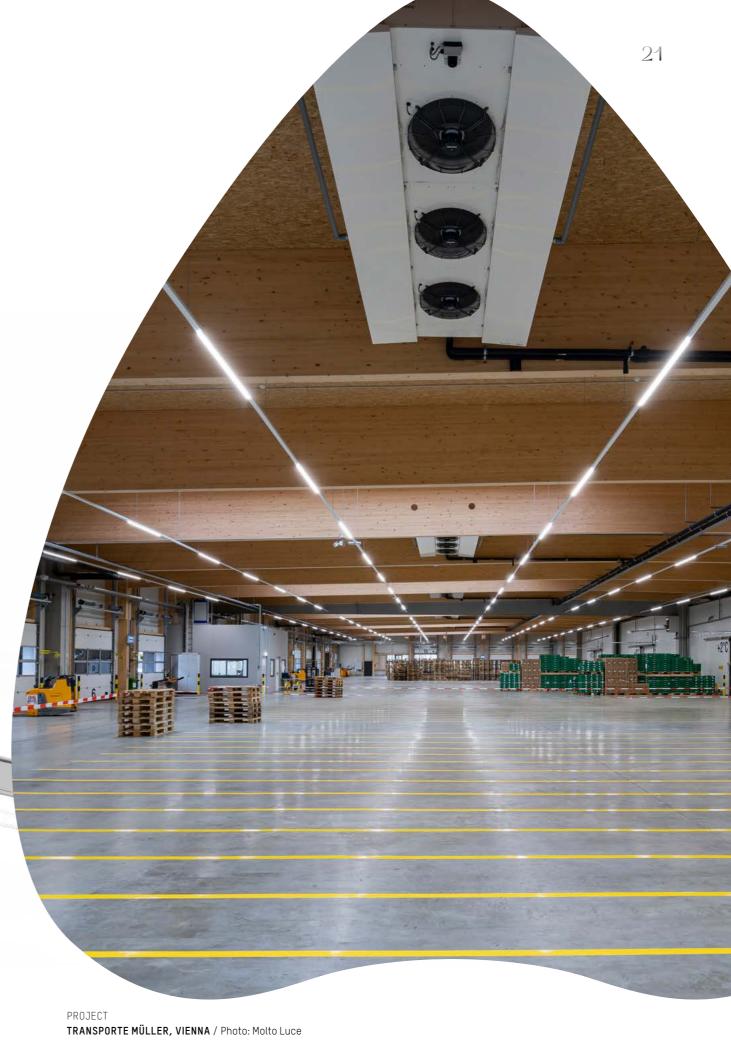

XXXLutz warehouse, Austria, Photo: Molto Luce

Transgourmet, Germany, Photo: Molto Luce

Tatravagónka, Slovakia, Photo: Molto Luce

Müller Transporte, Austria, Photo: Molto Luce

Penzkofer Bau, Germany, Photo: Molto Luce

# LIGHT 4.0 🎇

Our modern lighting systems with direct communication between sensors and DALI-2 lights offer flexible planning options.

Our trunking system, high bay or damp-proof luminaires allow energy and CO2 savings of up to 91% thanks to intelligent controls.

## The benefits at a glance:

- High potential for cost and CO<sub>2</sub> savings
- Independent zone-based concept
- Integrated daylight and motion sensors with an installation height of up to 14 m
- Dimming of the entire system according to daylight or utilisation
- Collection of analysis data