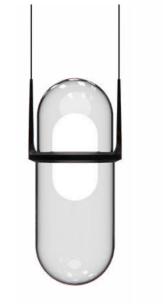

# PILLE #

Lighting series made from hand blown crystal, various colour combinations available, available as a pendant, wall/ceiling, table or floor lamp, DALI dimmable.

PRODUCTS