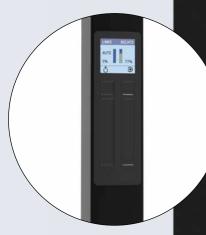

Downlight series with extremely high efficiency (> 170 lm/W), modular design in a variety of diameters, round or square, specialised for installation in a wide range of ceiling sections, tool-free replacement of LED circuit board and converter, shiny or white matt faceted reflector, black or white matt cover ring, design with integrated motion sensor, with specially developed high efficiency switchable converter.